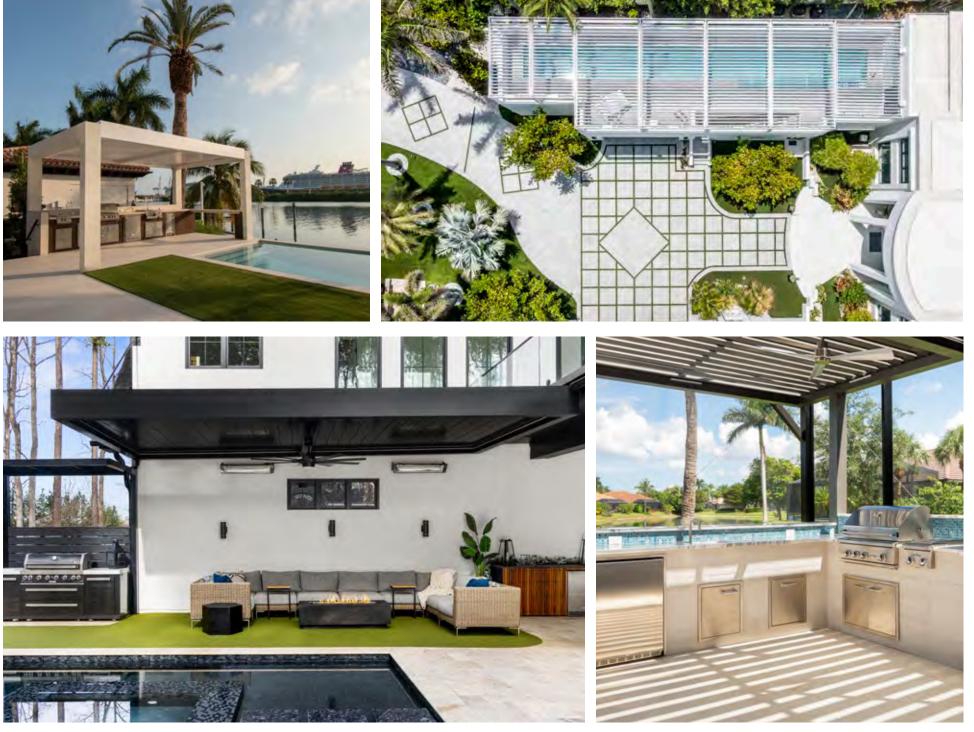

ility of a motorized louvered roof, the timeless comfort of a fixed insulated roof, the charm of a lattice roof or the versatile simplicity of a manual louvered roof.

Azenco Outdoor's line is crafted from durable aluminum, ensuring a lasting investment. Our pergolas stand as architectural highlights, transforming your backyard into a personalized retreat of style and functionality.

Selecting the right pergola means more than just enhancing your outdoor space; it's about creating an enduring focal point for your home. The multiple options provide additional features to face the elements and enhance the architectural appeal of your home. Our aluminum pergolas provide both variety and quality, ensuring your outdoors become an irreplaceable area for yourself, your family and your guests.













# Investment in all-weather outdoor area pays for itself.

Unlock the complete potential of your available space by creating al fresco atmospheres that seamlessly adapts to the weather, ensuring year-round comfort for your guests. Whether your establishment is a country club, restaurant, resort, or hotel, there's an opportunity to transcend the ordinary.

Take the initiative to explore the possibilities of your premises by integrating a dynamic outdoor space that harmonizes effortlessly with your existing design. Expand beyond the confines of indoors to not only enhance your customers' experience but also to welcome a larger clientele.

Delight your customers by designing an outdoor setting that aligns with their desires, creating an immersive experience that lingers in their mem