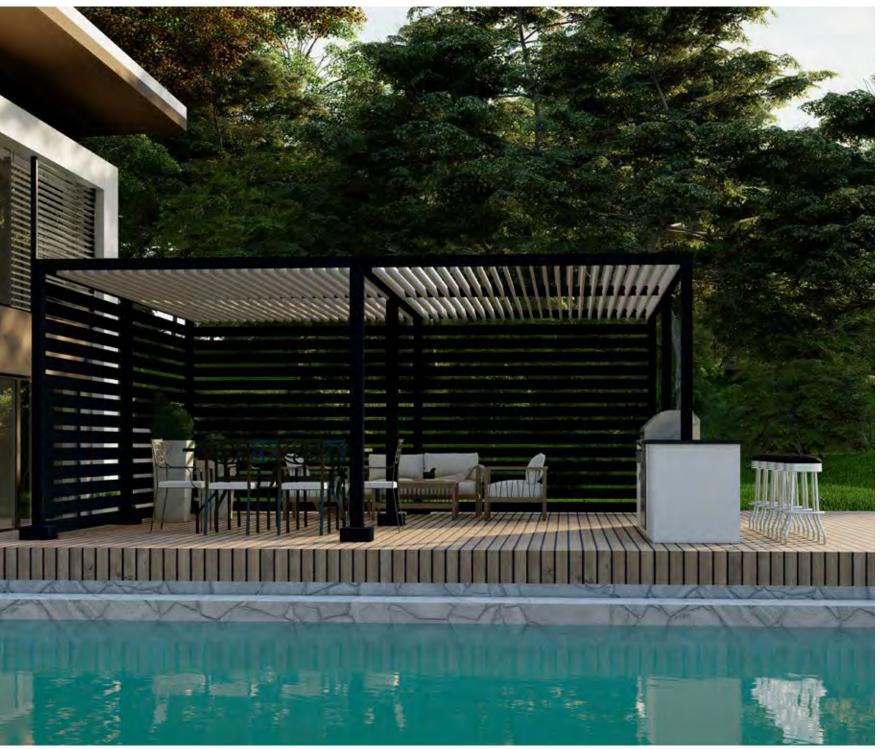

### **R-BLADE<sup>TM</sup>** LOUVERED ROOF PERGOLA

## **R-BLADE**<sup>™</sup>

#### - Louvered Roof Pergola

Introducing R-BLADE<sup>™</sup> by Azenco Outdoor — a top-tier solution providing a **unique outdoor experience**, come rain or shine.

The standout attribute of this versatile and customizable pergola is its **motorized adjustable louvers**, giving precise control over sunlight. Whether you seek the comforting warmth of the sun or require protection for yourself, your guests, or your furniture, R-BLADE<sup>™</sup> adapts to your needs.