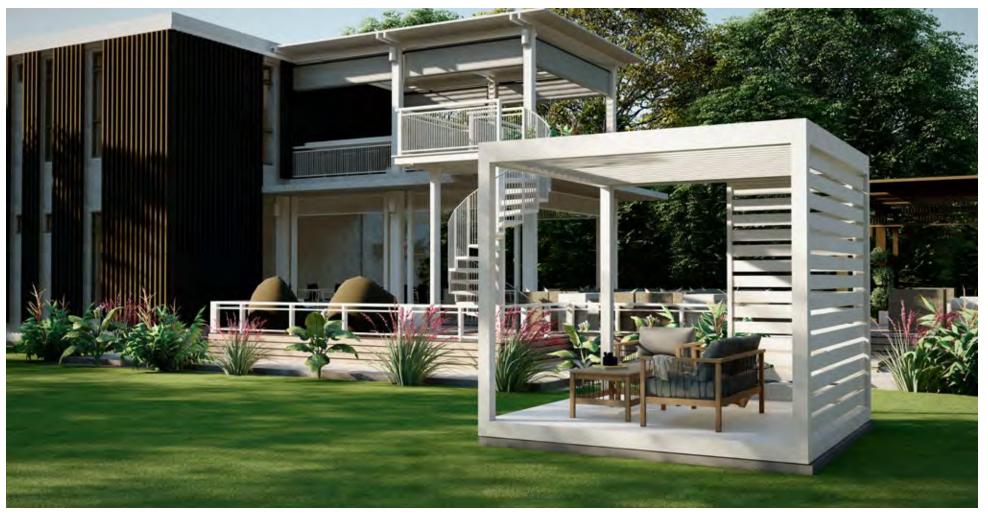

### **R-BLADE<sup>TM</sup>** LOUVERED ROOF PERGOLA

## **R-BLADE**<sup>™</sup>

#### - Louvered Roof Pergola

Introducing R-BLADE<sup>™</sup> by Azenco Outdoor — a top-tier solution providing a **unique outdoor experience**, come rain or shine.

The standout attribute of this versatile and customizable pergola is its **motorized adjustable louvers**, giving precise control over sunlight. Whether you seek the comforting warmth of the sun or require protection for yourself, your guests, or your furniture, R-BLADE<sup>™</sup> adapts to your needs.