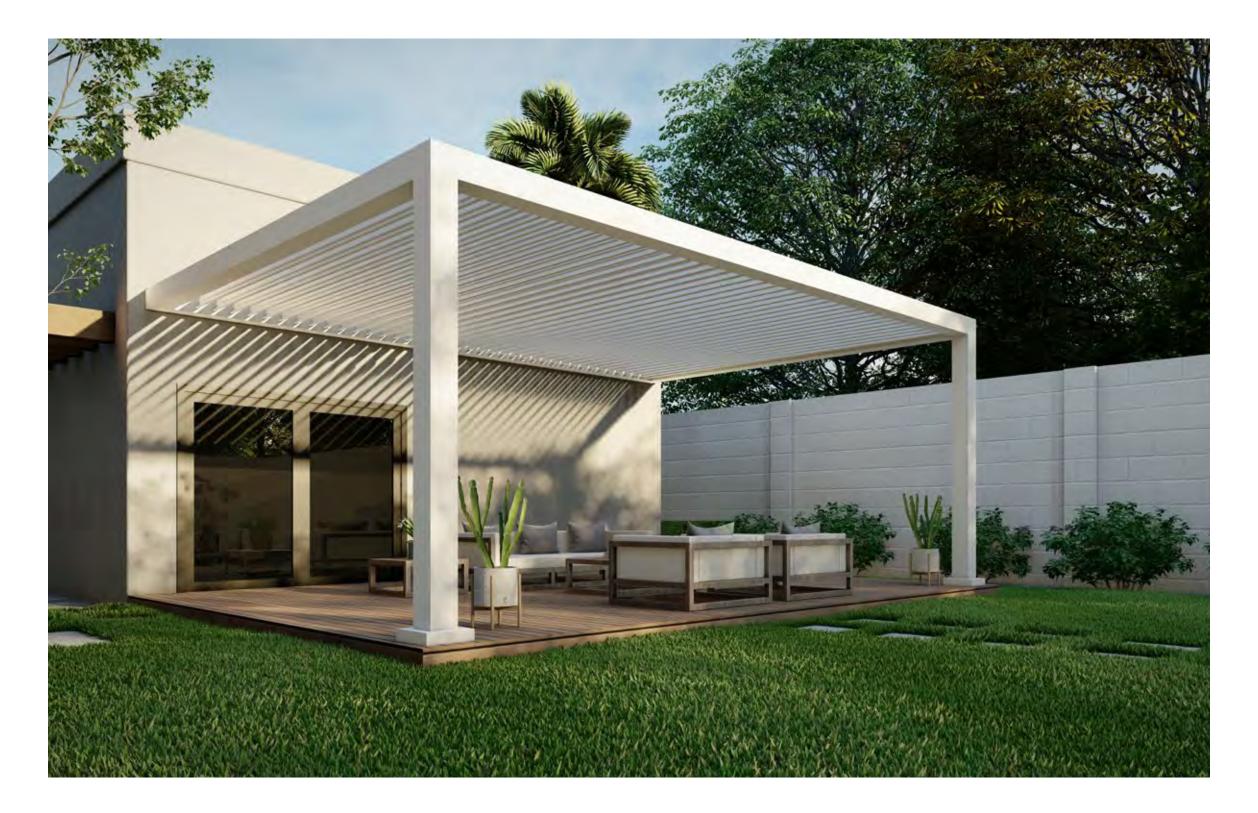

### **R-SHADE**<sup>™</sup>

A weatherproof outdoor all year long.

# - Insulated Roof Pergola

Experience **ultimate weather protection** with R-SHADE<sup>™</sup> by Azenco Outdoor. Say farewell to weather constraints as our insulated roof pergola offers maximum comfort in case of rain, snow, cold or heat.

Integrating an **insulated roof** with the identical frame as R-BLADE<sup>™</sup>, our structure seamlessly integrates with the elements of your outdoor space and architectural features. Customize your R-SHADE<sup>™</sup> according to your preferences, from selecting roof colors to incorporating **optional accessories** like accent lighting, fans, heaters, and screens, all contributing to the creation of your perfect ambiance.