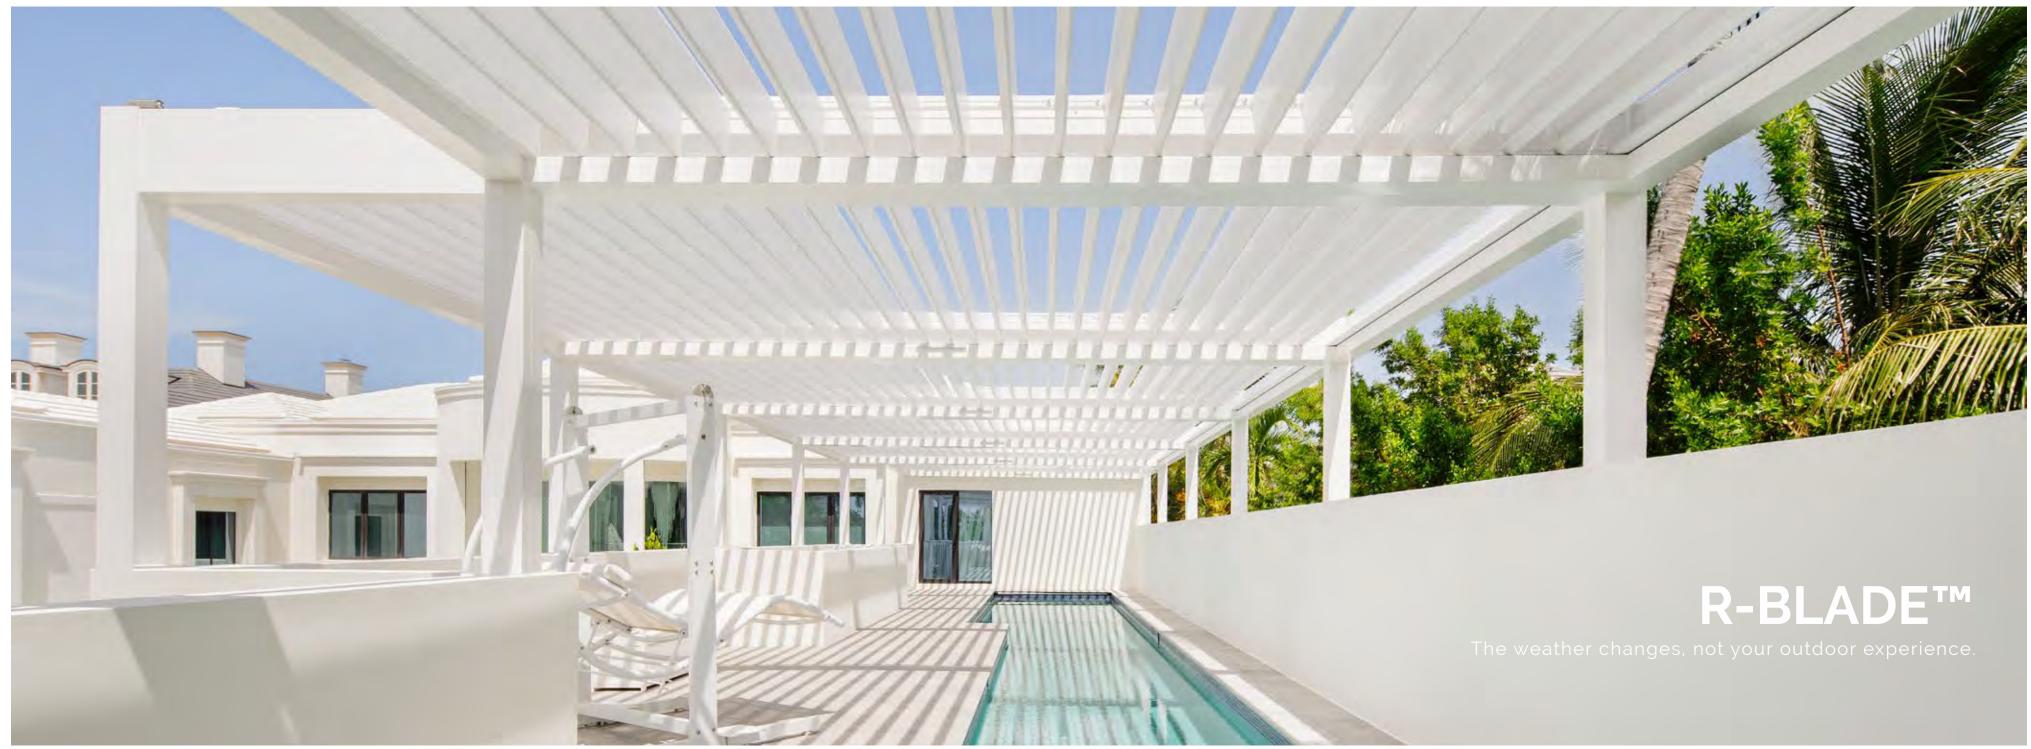

## **R-BLADE**<sup>™</sup>

#### - Louvered Roof Pergola

Introducing R-BLADE<sup>™</sup> by Azenco Outdoor — a top-tier solution providing a **unique outdoor experience**, come rain or shine.

The standout attribute of this versatile and customizable pergola is its **motorized adjustable louvers**, giving precise control over sunlight. Whether you seek the comforting warmth of the sun or require protection for yourself, your guests, or your furniture, R-BLADE<sup>™</sup> adapts to your needs.

Take it a step further by adding lights, fans, heaters, screens or any of our compatible features for yearround enjoyment. Stay cool in the summer, cozy in the winter, and bug-free at all times. **Control every feature** at the touch of a button, with a dedicated app, with your virtual assistant or opt for an **autonomous pergola** thanks to our smart weather sensors.

R-BLADE<sup>™</sup> is the **perfect blend of luxury and functionality**, redefining your outdoor living space and experience. Forget about weather-related disruptions to your plans. Instead, enjoy a versatile space that adapts to your needs.