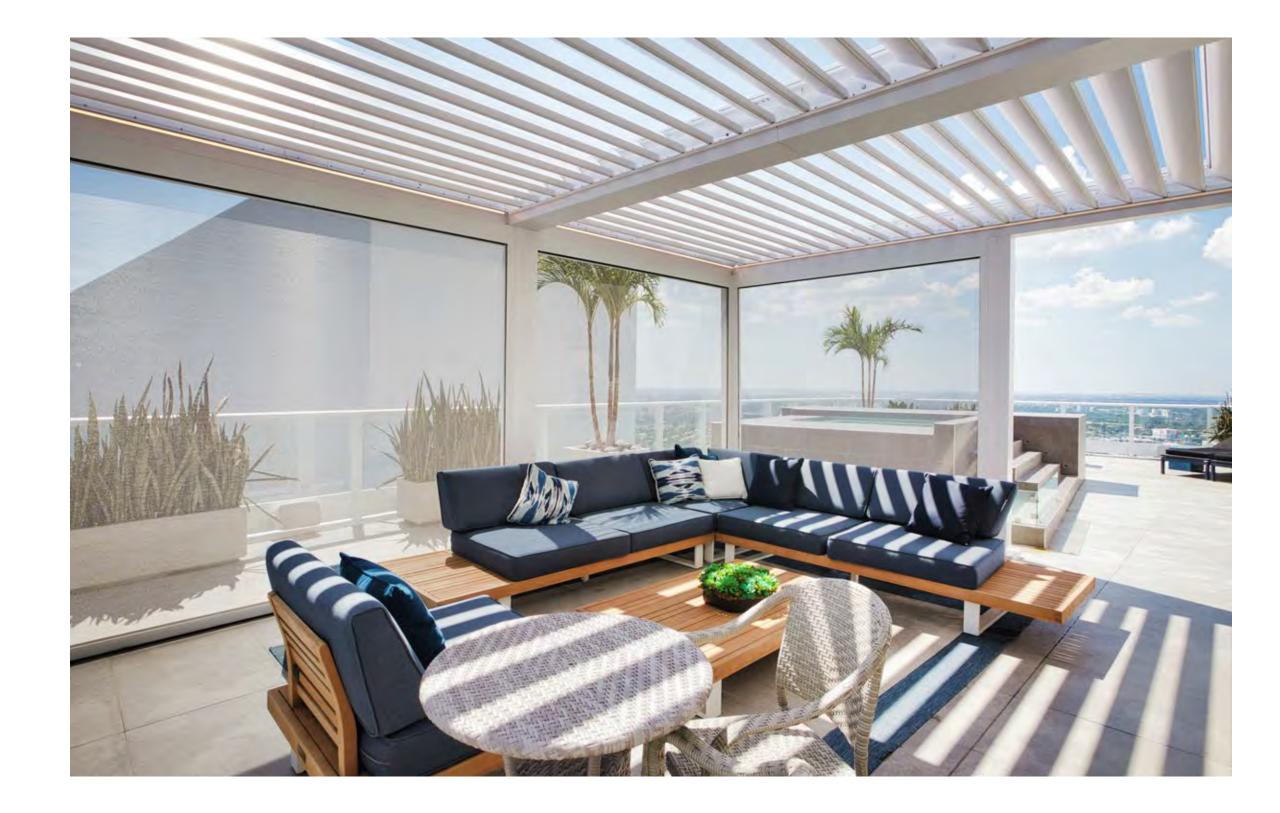

#### - Louvered Roof Pergola

Introducing R-BLADE<sup>™</sup> by Azenco Outdoor — a top-tier solution providing a **unique outdoor experience**, come rain or shine.

The standout attribute of this versatile and customizable pergola is its **motorized adjustable louvers**, giving precise control over sunlight. Whether you seek the comforting warmth of the sun or require protection for yourself, your guests, or your furniture, R-BLADE<sup>™</sup> adapts to your needs.

Take it a step further by adding lights, fans, heaters, screens or any of our compatible features for yearround enjoyment. Stay cool in the summer, cozy in the winter, and bug-free at all times. **Control every feature** at the touch of a button, with a dedicated app, with your virtual assistant or opt for an **autonomous pergola** thanks to our smart weather sensors.

22'10" x 15' largest single zone

6.5" x 6.5" - 8" x 8" posts

Built-in Gutter System

Snow Load Capacity - Up to 100 lbs/sq. ft.

Wind Load Capacity - Up to 190 mph

Free-standing / Wall-mounted Multi-zone Layouts Custom Designs Special Cuts