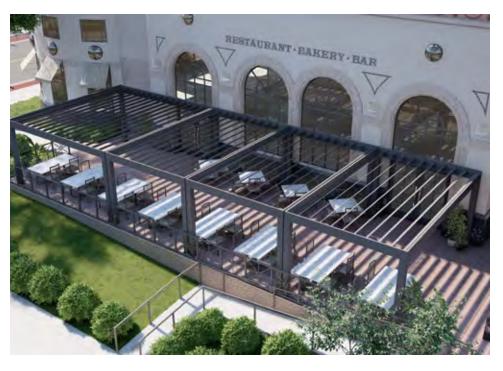

# Investment in all-weather outdoor area pays for itself.

Unlock the complete potential of your available space by creating al fresco atmospheres that seamlessly adapts to the weather, ensuring year-round comfort for your guests. Whether your establishment is a country club, restaurant, resort, or hotel, there's an opportunity to transcend the ordinary.

Take the initiative to explore the possibilities of your premises by integrating a dynamic outdoor space that harmonizes effortlessly with your existing design. Expand beyond the confines of indoors to not only enhance your customers' experience but also to welcome a larger clientele.

Delight your customers by designing an outdoor setting that aligns with their desires, creating an immersive experience that lingers in their memories. This strategic decision not only fosters customer satisfaction but also promises a significant