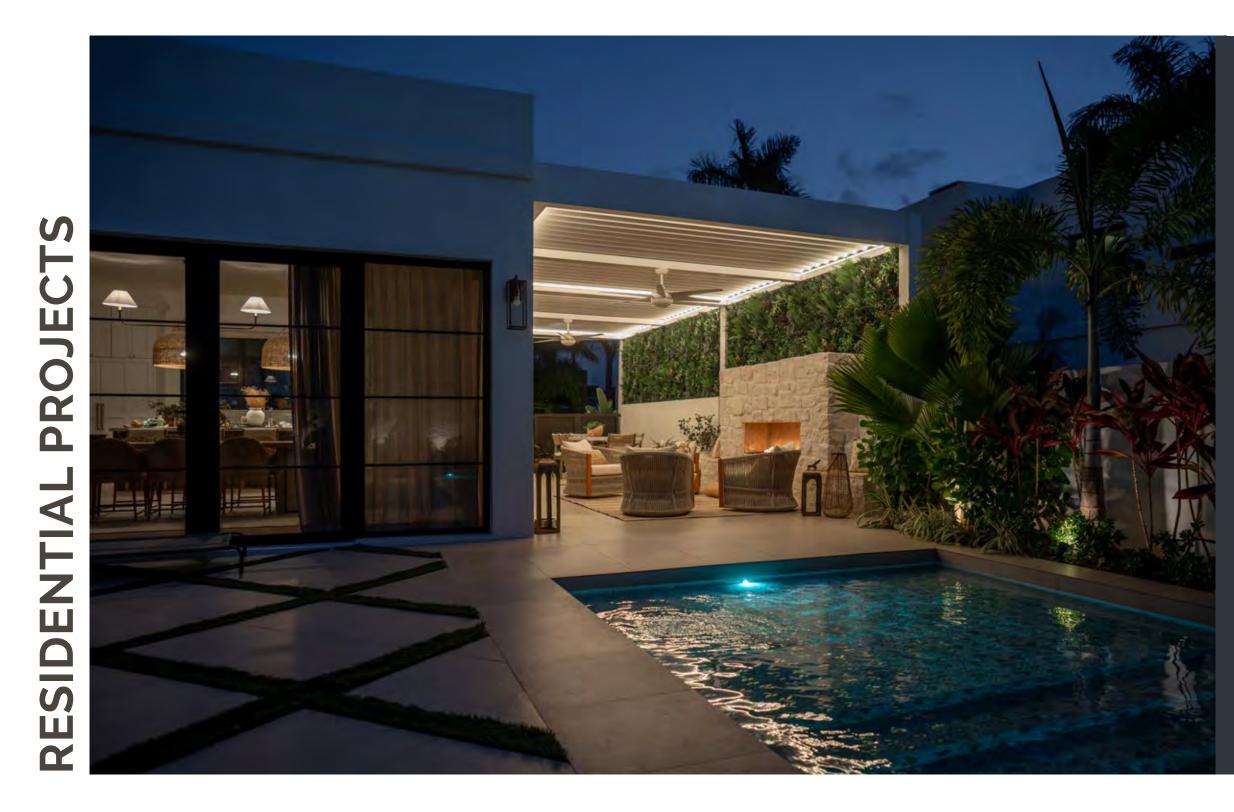

oor retreat. Freestanding, it is a stylish poolside lounge, or a cozy entertainment space. K-BANA<sup>™</sup> can be installed almost anywhere — often without a permit depending on the configuration and location.

Our manual louvered roof pergola is way more than a simple cabana; it's a transformative addition to your outdoor lifestyle, suitable for **both residential and commercial settings**.

2 standard sizes: 10' W x 10' L x 8' H - 12' W x 12' L x 8' H

4.5" x 4.5" posts

Louvers rotate up to 90°

Integrated Gutter System

Manual operation with handle







Free-standing unit Multi-zone Layouts Optional floor structure

#### Architectural Features

Privacy Walls Single-Panel Sliding Doors Double-Panel Sliding Doors

#### **Color Palette**

AKZONOBEL – AAMA 2604

white

black & white



# Imagine your own exclusive outdoor space.

Discover the perfect outdoor solution for your home with our diverse collection of high-end aluminum pergolas. Each product is a custom-made masterpiece designed to fulfill your unique vision of outdoor living. Choose from the modern flexibility of a motorized louvered roof, the timeless comfort of a fixed insulated roof, the charm of a lattice roof or the versatile simplicity of a manual louvered roof.

Azenco Outdoor's line is crafted from durable aluminum, ensuring a lasting investment. Our pergolas stand as architectural highlights, transforming your backyard into a personalized retreat of style and functionality.

Selecting the right pergola means more than just enhancing your outdoor space; it's about creating an enduring focal point for