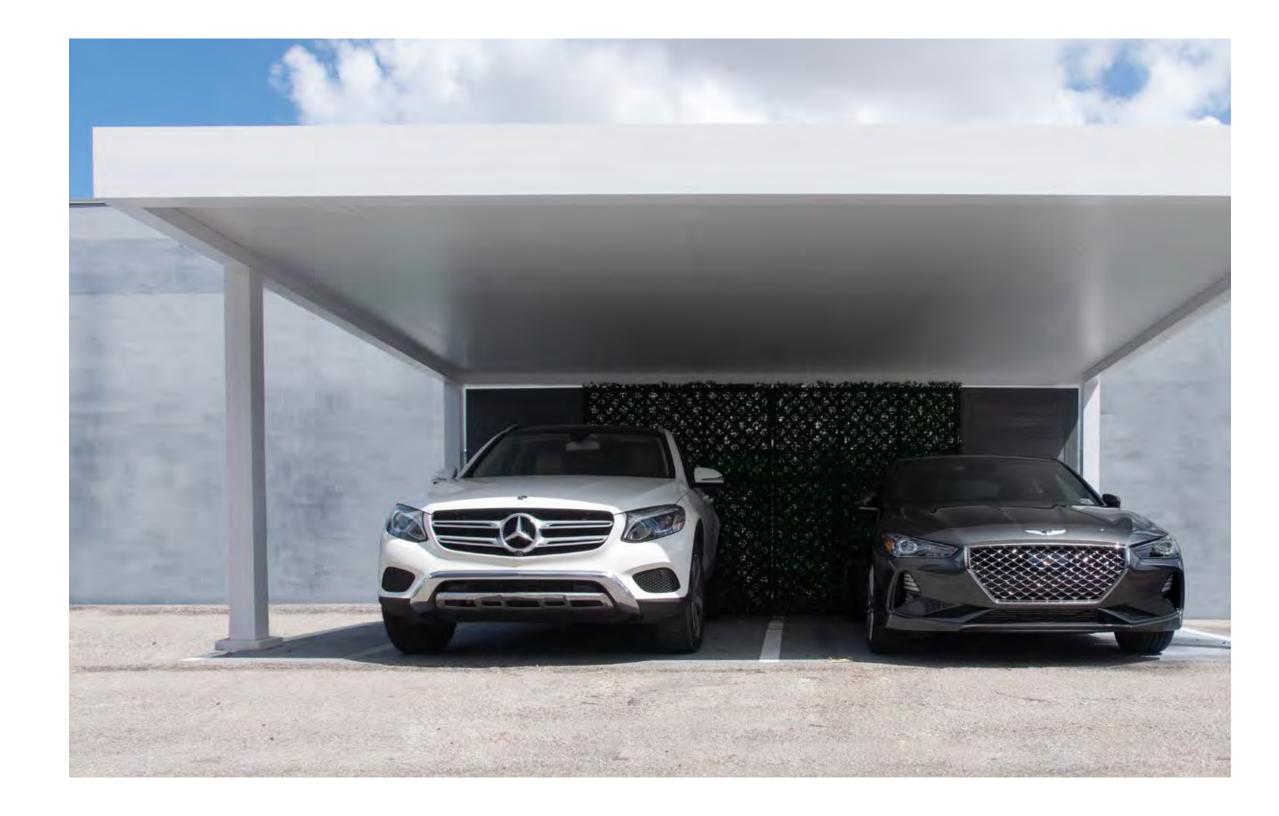

# **R-CAR<sup>TM</sup>** Sophisticated cover for your vehicles.

### **R-CAR<sup>TM</sup>** – Luxury Carport

Protect your vehicle from the elements with our tailored carport. The innovative R-CAR<sup>™</sup> let you experience the convenience of driving into a carport boasting the **same benefits as our pergolas** – a sophisticated design that effortlessly complements any architectural style.

Whether it's rain, snow, or intense sunlight causing wear and tear on your vehicle, our carport provides a **reliable solution**. The extended pillars not only alleviate concerns about accommodating multiple vehicles or even a boat but also provide a robust cover for shielding your **valuable assets**.

Tailored to your preferences, our carports can be integrated into your existing structure or installed as freestanding, drive-through shelter. Choose the perfect color to harmonize with your house or restaurant, from the frame to the roof. Take it a step further by incorporating solar panels to generate environmentally friendly power for your electric vehicle, ensuring a sustainable and eco-friendly solution.