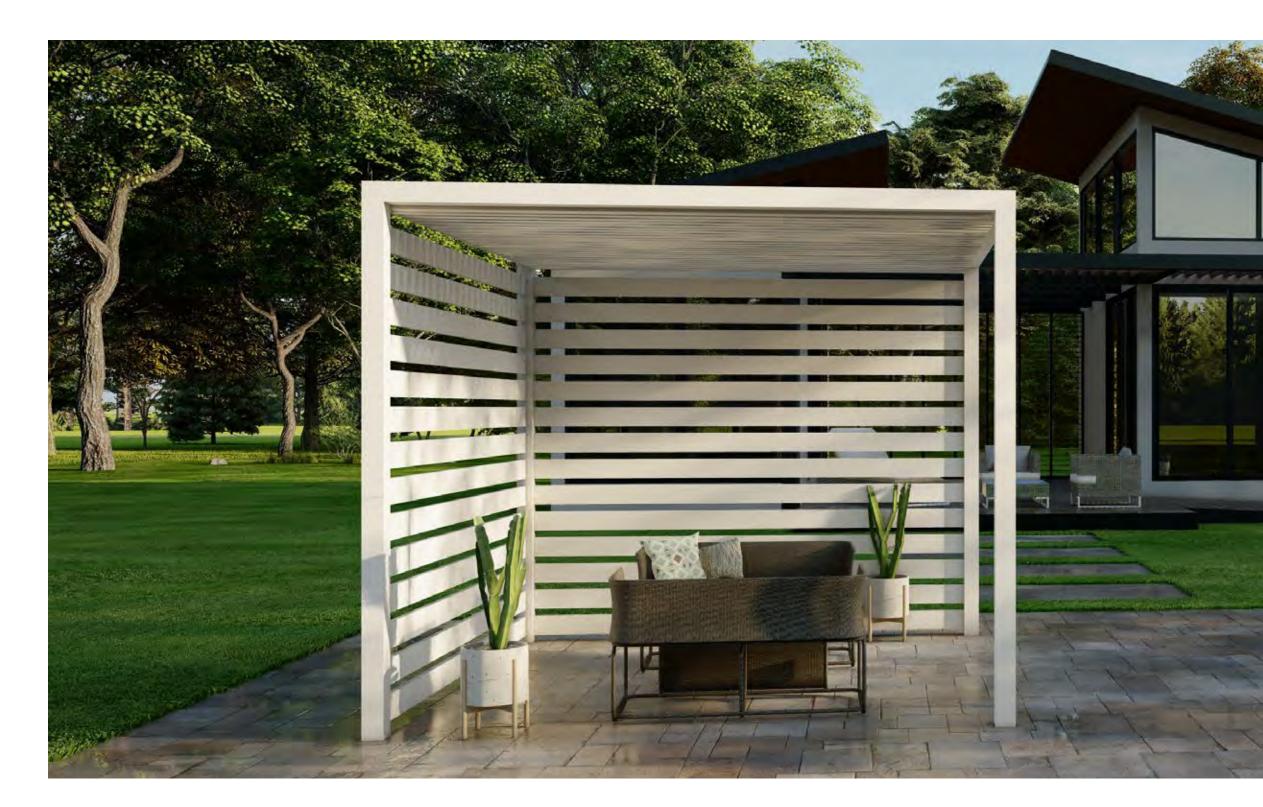

### **R-BREEZE**<sup>™</sup>

Partial shade shaping outdoor spaces.

# - Fixed Louvered Pergola

R-BREEZE™ redefines outdoor living by prioritizing **partial shade** while seamlessly enhancing the **visual appeal** of any space.

Designed to create a delicate interplay of light and shadow, the structure becomes a **sculptural element** Its lattice design provides just the right amount of shade while maintaining an open and airy feel—a perfect balance of form and function. Effectively **delimiting areas** for any exterior space, It adds a new dimension creating distinct volumes and defining the character of each outdoor zone.

Crafted with precision, this pergola merges **modern lines with timeless elegance** providing a permanent architectural imprint on your space. R-BREEZE<sup>™</sup> adapts seamlessly to diverse settings, whether traditional or contemporary, creating an atmosphere of refined sophistication.