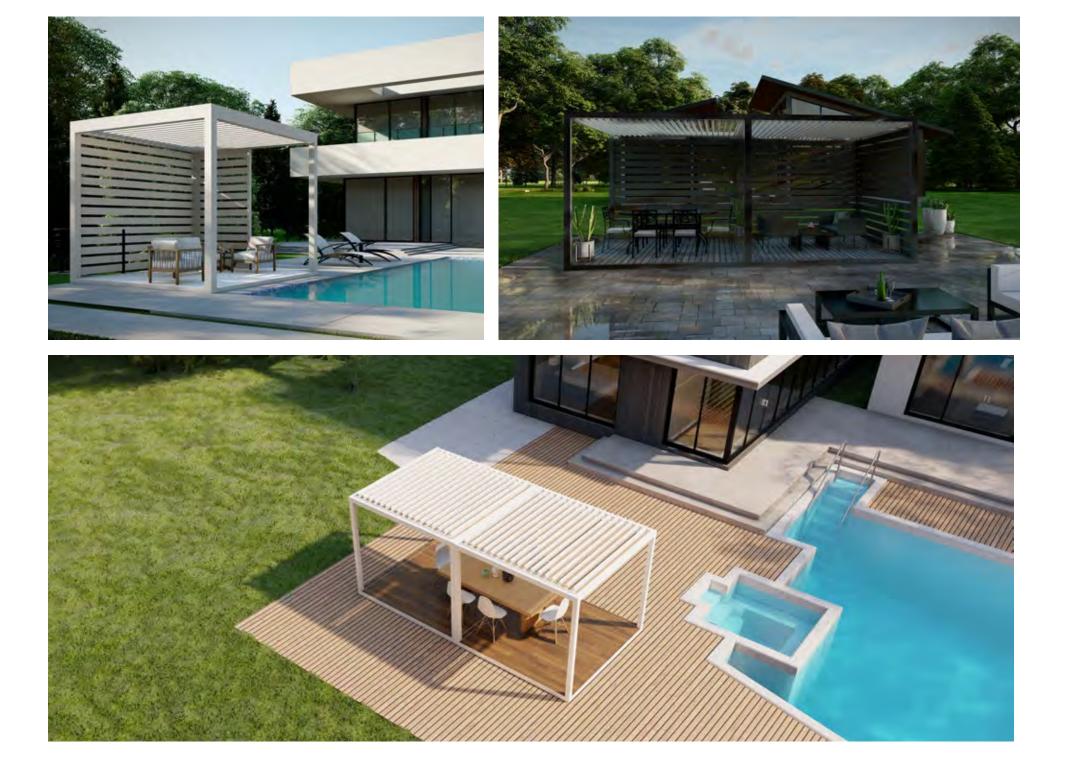

### **R-BLADE<sup>TM</sup>** LOUVERED ROOF PERGOLA

## **R-BLADE**<sup>™</sup>

#### - Louvered Roof Pergola

Introducing R-BLADE<sup>™</sup> by Azenco Outdoor — a top-tier solution providing a **unique outdoor experience**, come rain or shine.

The standout attribute of this versatile and customizable pergola is its **motorized adjustable louvers**, giving precise control over sunlight. Whether you seek the comforting warmth of the sun or require protection for yourself, your guests, or your furniture, R-BLADE<sup>™</sup> adapts to your needs.