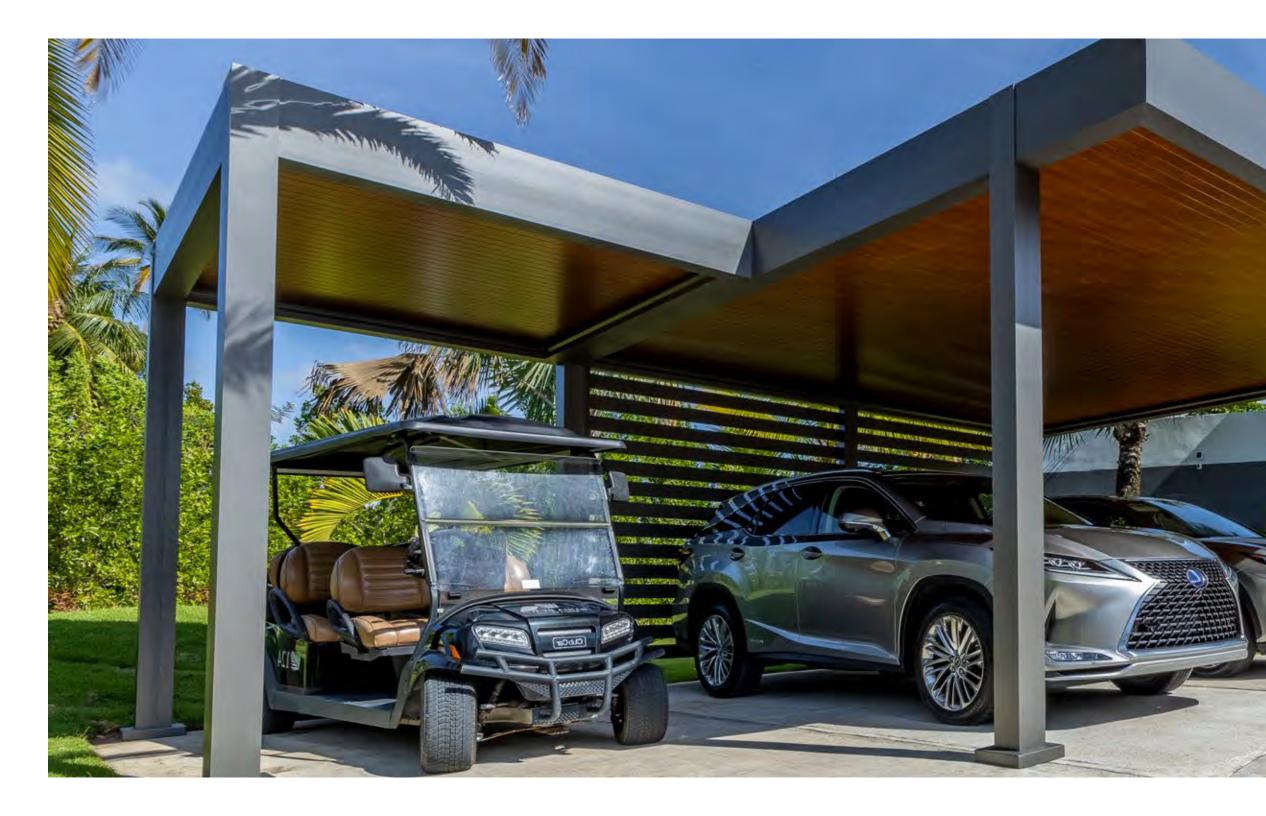

# **R-CAR<sup>TM</sup>** Sophisticated cover for your vehicles.

### **R-CAR<sup>TM</sup>** – Luxury Carport

Protect your vehicle from the elements with our tailored carport. The innovative R-CAR<sup>™</sup> let you experience the convenience of driving into a carport boasting the **same benefits as our pergolas** – a sophisticated design that effortlessly complements any architectural style.

Whether it's rain, snow, or intense sunlight causing wear and tear on your vehicle, our carport provides a **reliable solution**. The extended pillars not only alleviate concerns about accommodating multiple vehicles or even a boat but also provide a robust cover for shielding your **valuable assets**.

Tailored to your preferences, our carports can be integrated into your existing structure or installed as freestanding, drive-through shelter. Choose the perfect color to harmonize with your house or restaurant, from the frame to the roof. Take it a step further by incorporating solar panels to generate environmentally friendly power for your electric vehicle, ensuring a sustainable and eco-friendly solution.