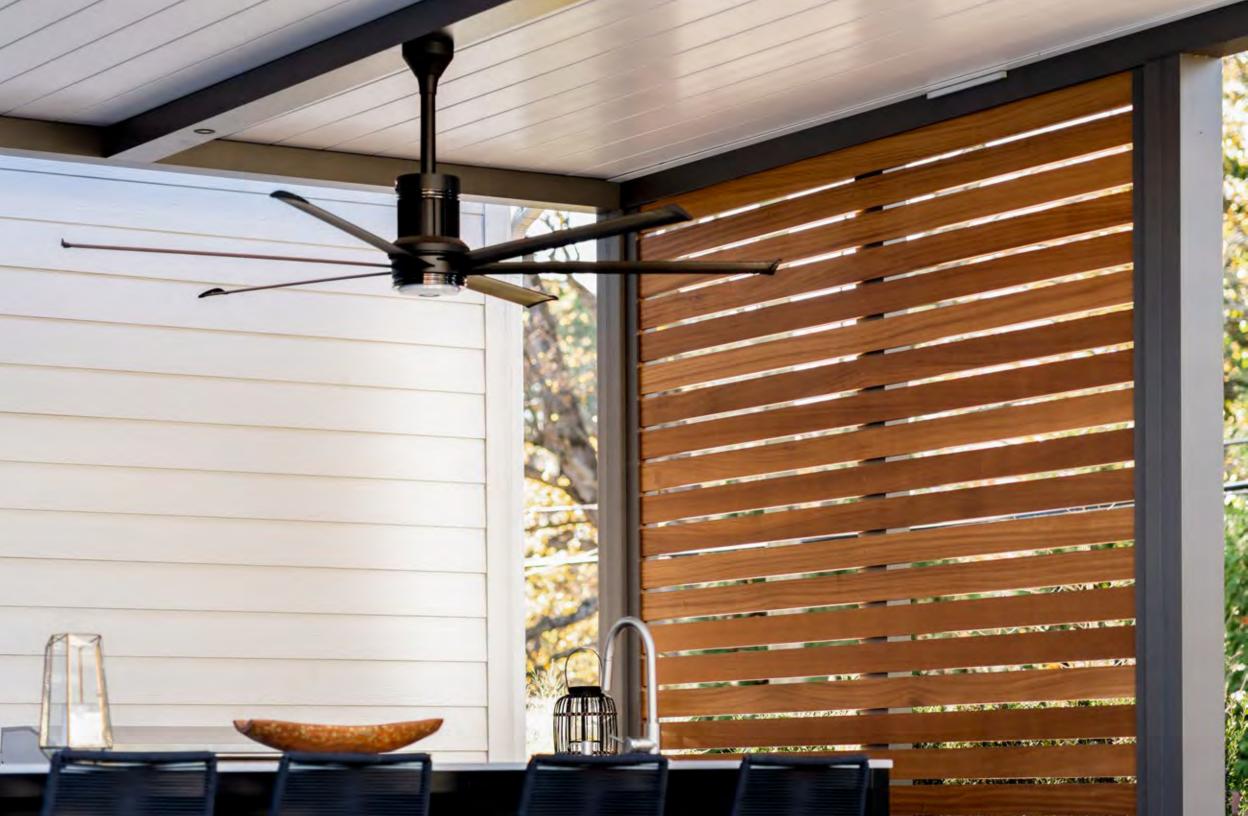

Take it a step further by adding lights, fans, heaters, screens or any of our compatible features for yearround enjoyment. Stay cool in the summer, cozy in the winter, and bug-free at all times. **Control every feature** at the touch of a button, with a dedicated app, with your virtual assistant or opt for an **autonomous pergola** thanks to our smart weather sensors.

#### **Compatible Features**

Screens Fans Heaters Speakers Misting System