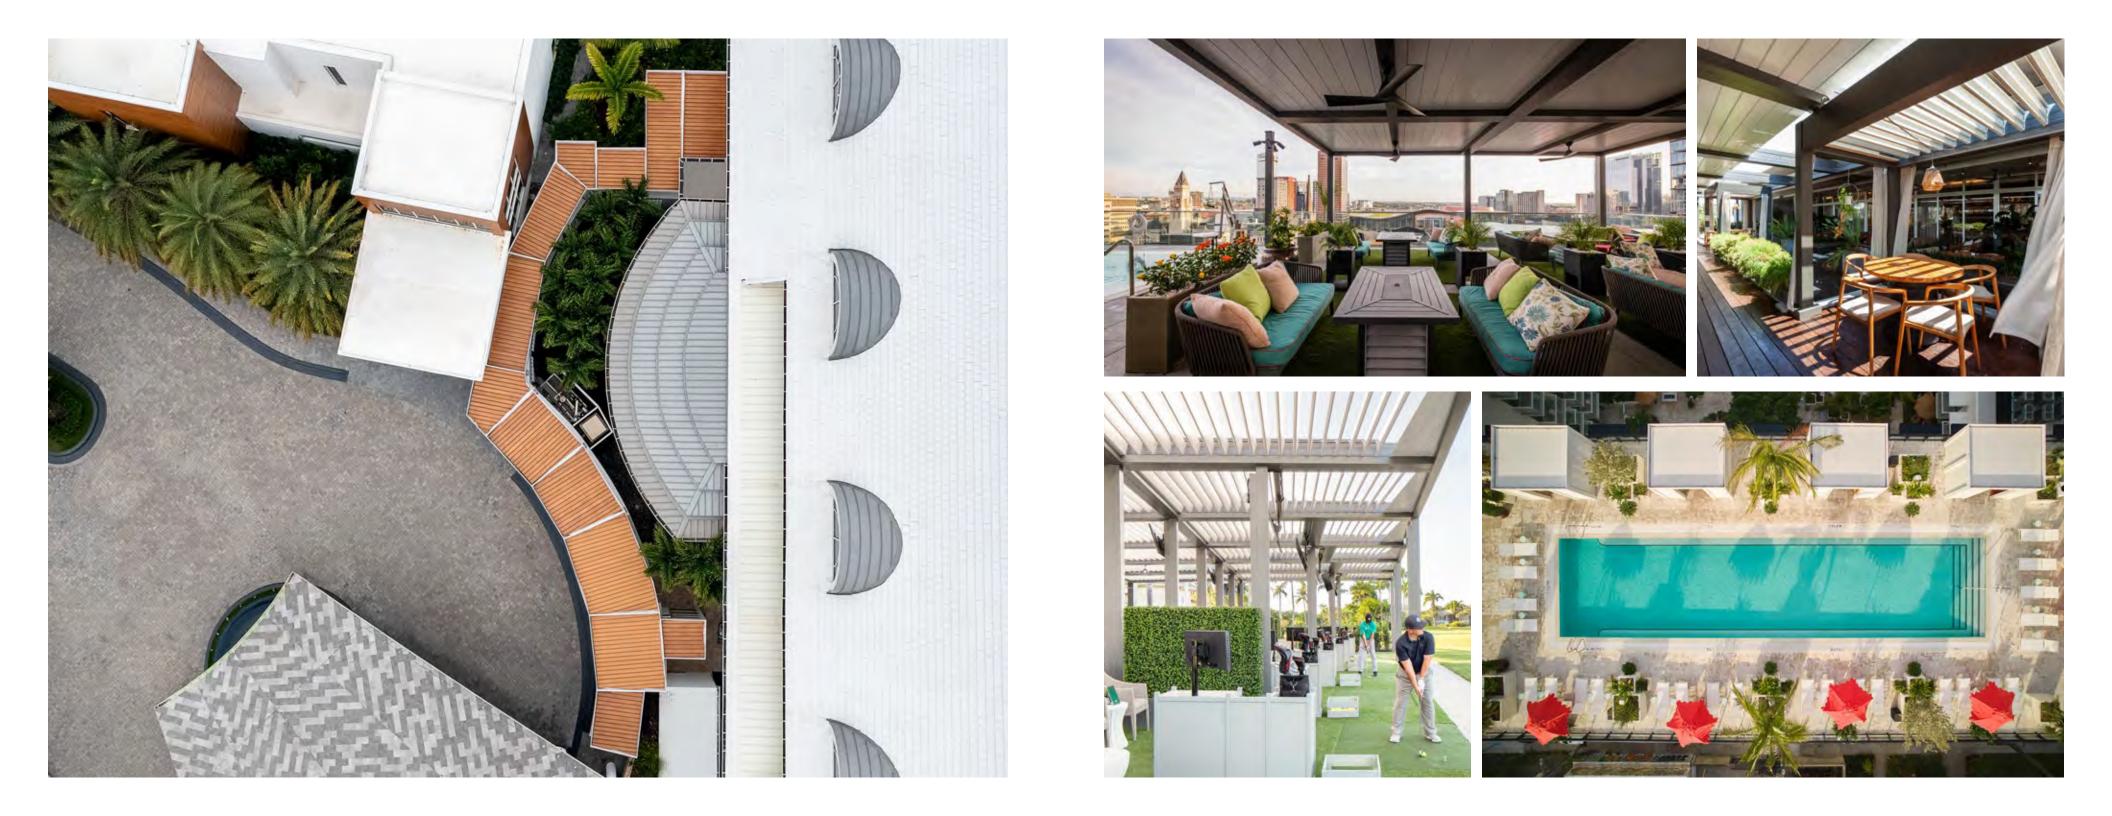

# Investment in all-weather outdoor area pays for itself.

Unlock the complete potential of your available space by creating al fresco atmospheres that seamlessly adapts to the weather, ensuring year-round comfort for your guests. Whether your establishment is a country club, restaurant, resort, or hotel, there's an opportunity to transcend the ordinary.

Take the initiative to explore the possibilities of your premises by integrating a dynamic outdoor space that harmonizes effortlessly with your existing design. Expand beyond the confines of indoors to not only enhance your customers' experience but also to welcome a larger clientele.

Delight your customers by designing an outdoor setting that aligns with their desires, creating an immersive experience that lingers in their memories. This strategic decision not only fosters customer satisfaction but also promises a significant