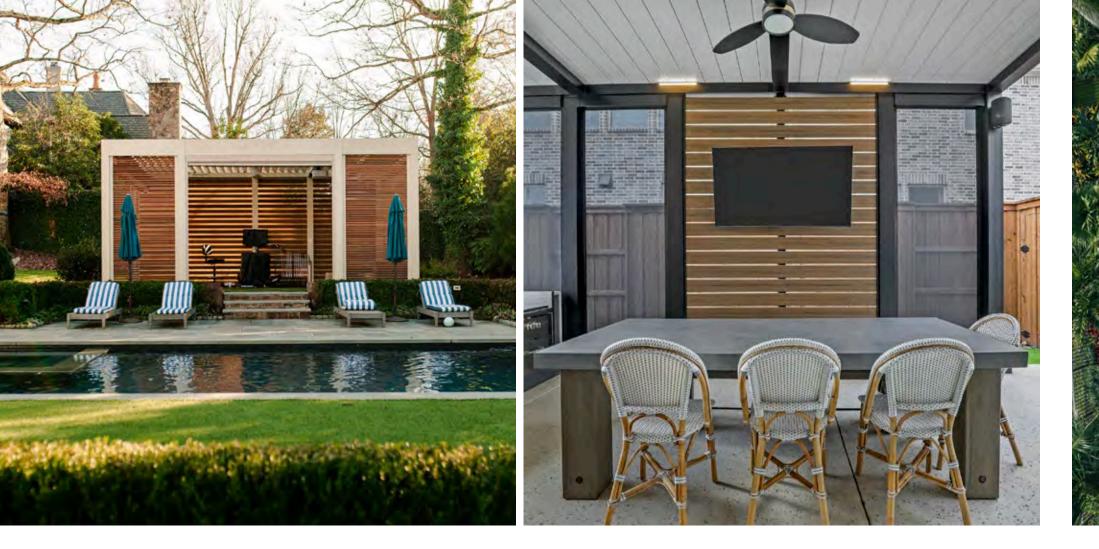

#### — Manual Louvered Pergola

K-BANA<sup>™</sup> by Azenco Outdoor, a four-time **award-winning** manual louvered pergola. This clever structure redefines **intimate accommodations**. Its ingenious engineering integrates a gutter system and a manually operable roof giving **control over sunlight and privacy**.

Manufactured from high-quality aluminum, it combines elegant design with impeccable craftsmanship. This structure brings sophistication and style to any outdoor environment whether it's a residential backyard, a resort, or a hotel.

Versatile, **with light features**, its modularity serves various applications. Combined, they are a perfect outdoor retreat. Freestanding, it is a stylish poolside lounge, or a cozy entertainment space. K-BANA<sup>™</sup> can be installed almost anywhere — often without a permit depending on the configuration and location.