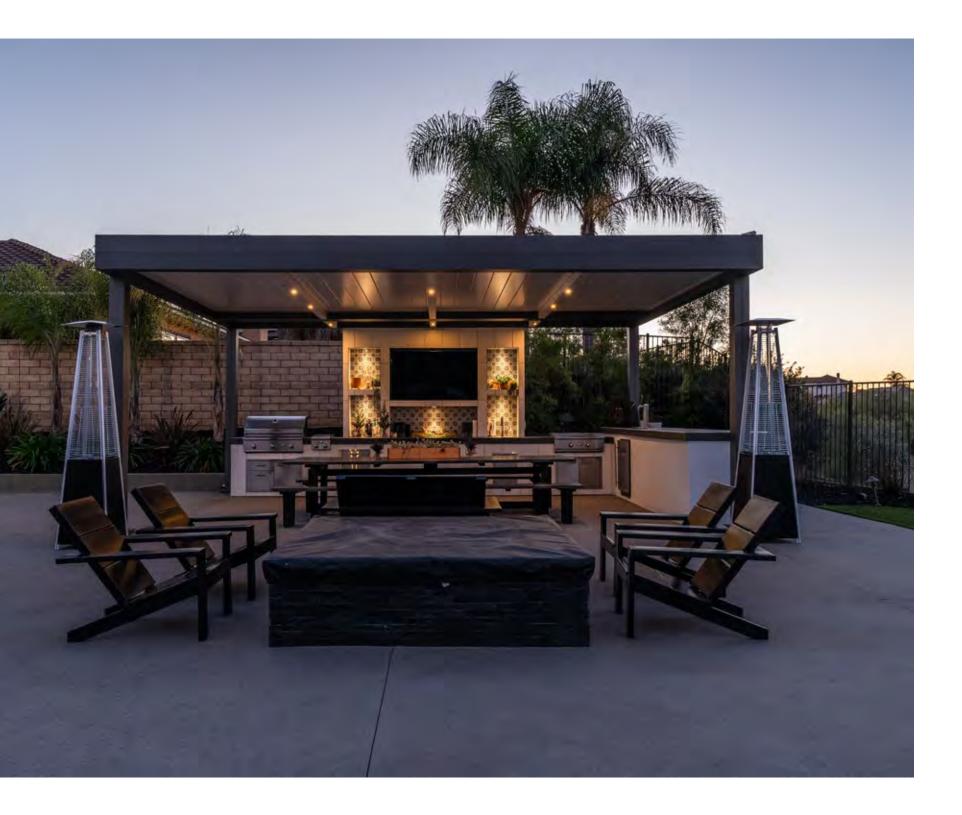

#### - Louvered Roof Pergola

Introducing R-BLADE<sup>™</sup> by Azenco Outdoor — a top-tier solution providing a **unique outdoor experience**, come rain or shine.

The standout attribute of this versatile and customizable pergola is its **motorized adjustable louvers**, giving precise control over sunlight. Whether you seek the comforting warmth of the sun or require protection for yourself, your guests, or your furniture, R-BLADE<sup>™</sup> adapts to your needs.

Take it a step further by adding lights, fans, heaters, screens or any of our compatible features for yearround enjoyment. Stay cool in the summer, cozy in the winter, and bug-free at all times. **Control every feature** at the touch of a button, with a dedicated app, with your virtual assistant or opt for an **autonomous pergola** thanks to our smart weather sensors.

R-BLADE<sup>™</sup> is the **perfect blend of luxury and functionality**, redefining your outdoor living space and experience. Forget about weather-related disruptions to your plans. Instead, enjoy a versatile space that adapts to your needs.