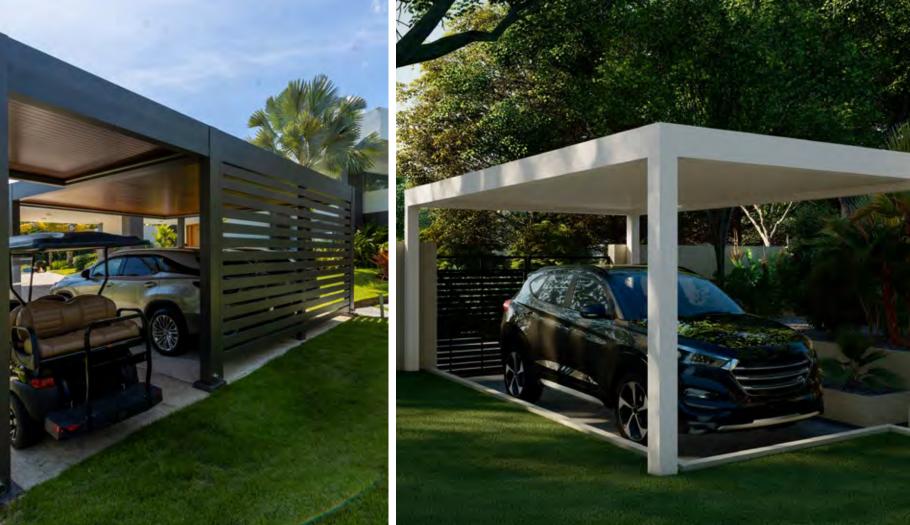

# **R-CAR<sup>TM</sup>** Sophisticated cover for your vehicles.

### **R-CAR<sup>TM</sup>** – Luxury Carport

Protect your vehicle from the elements with our tailored carport. The innovative R-CAR<sup>™</sup> let you experience the convenience of driving into a carport boasting the **same benefits as our pergolas** – a sophisticated design that effortlessly complements any architectural style.

Whether it's rain, snow, or intense sunlight causing wear and tear on your vehicle, our carport provides a **reliable solution**. The extended pillars not only alleviate concerns about accommodating multiple vehicles or even a boat but also provide a robust cover for shielding your **valuable assets**.

Tailored to your preferences, our carports can be integrated into your existing structure or installed as freestanding, drive-through shelter. Choose the perfect color to harmonize with your house or restaurant, from the frame to the roof. Take it a step further by incorporating solar panels to generate environmentally friendly power for your electric vehicle, ensuring a sustainable and eco-friendly solution.

Elevate the aesthetics of your home or commercial setting by investing in a carport that seamlessly integrates with its surroundings.

22'10" x 22'10" largest single zone

6.5" x 6.5" - 8" x 8" posts

Snow Load Capacity - Up to 80 lbs/sq. ft.