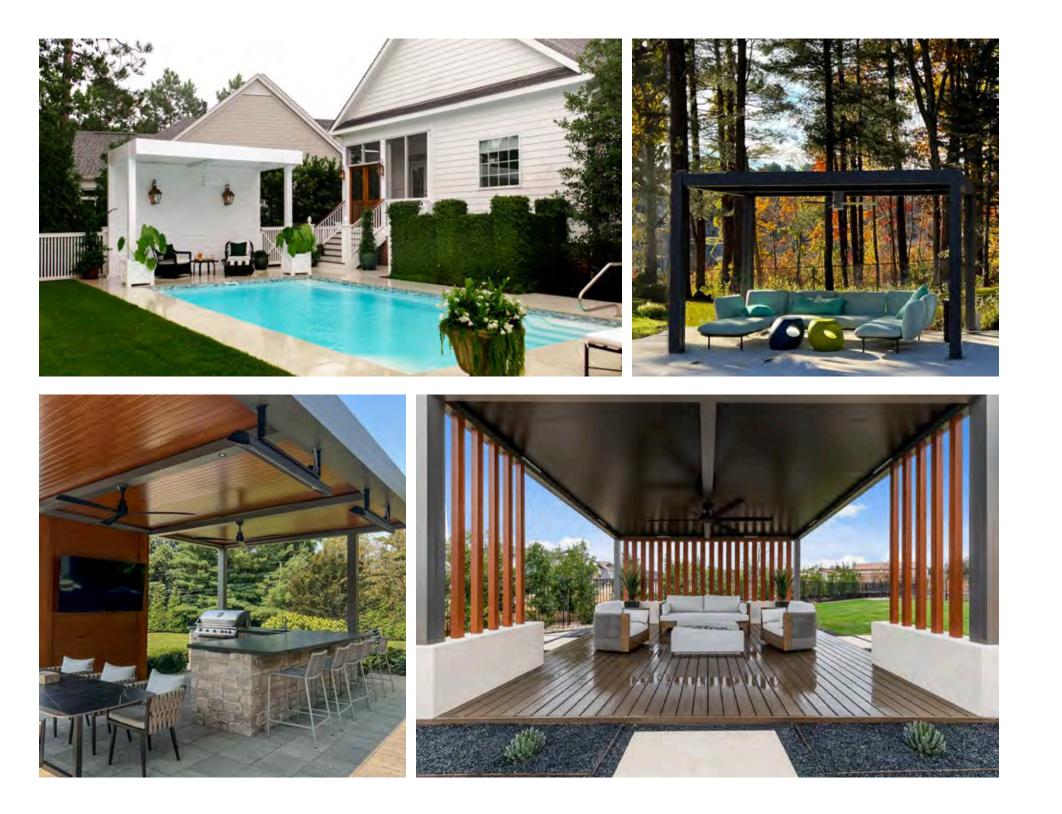

of a motorized louvered roof, the timeless comfort of a fixed insulated roof, the charm of a lattice roof or the versatile simplicity of a manual louvered roof.

Azenco Outdoor's line is crafted from durable aluminum, ensuring a lasting investment. Our pergolas stand as architectural highlights, transforming your backyard into a personalized retreat of style and functionality.

Selecting the right pergola means more than just enhancing your outdoor space; it's about creating an enduring focal point for your home. The multiple options provide additional features to face the elements and enhance the architectural appeal of your home. Our aluminum pergolas provide both variety and quality, ensuring your outdoors become an irreplaceable area for yourself, your family and your guests.













# Investment in all-weather outdoor area pays for itself.

Unlock the complete potential of your available space by creating al fresco atmospheres that seamlessly adapts to the weather, ensuring year-round comfort for your guests. Whether your establishment is a country club, restaurant, resort, or hotel, there's an opportunity to transcend the ordinary.

Take the initiative to explore the possibilities of your premises by integrating a dynamic outdoor space that harmonizes effortlessly with your existing design. Expand beyond the confines of indoors to not only enhance your customers' experience but also to welcome a larger clientele.

Delight your customers by designing an outdoor setting that aligns with their desires, creating an immersive experience that lingers in their memories.