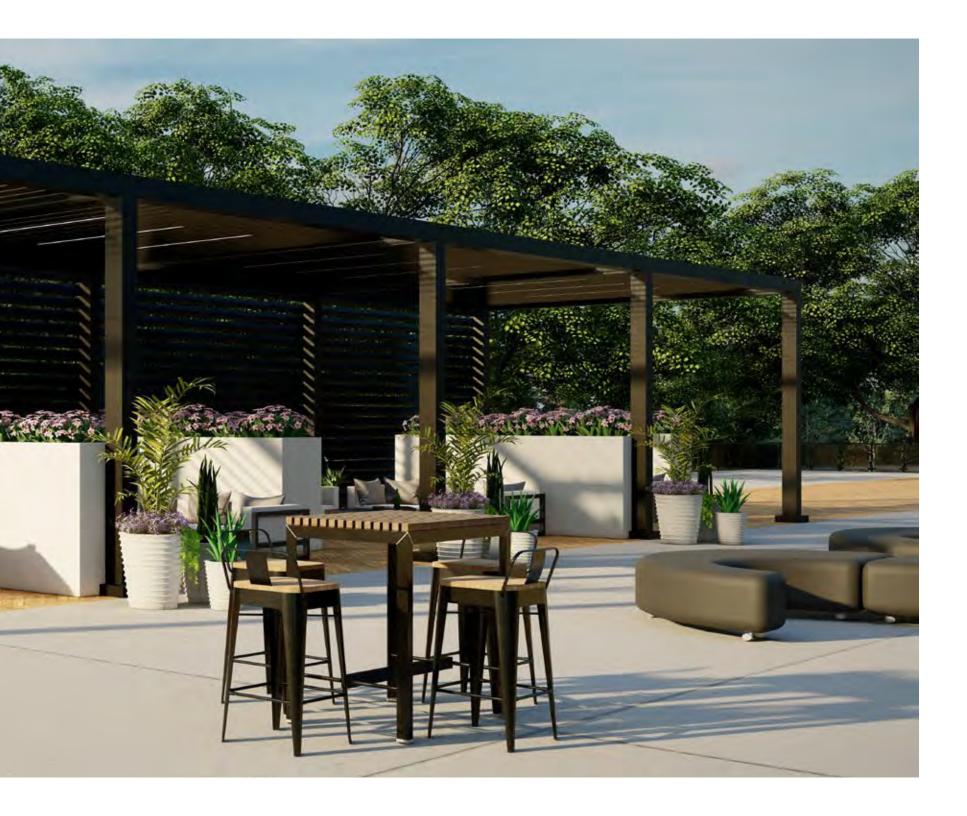

### **R-BLADE<sup>TM</sup>** LOUVERED ROOF PERGOLA

#### - Louvered Roof Pergola

Introducing R-BLADE<sup>™</sup> by Azenco Outdoor — a top-tier solution providing a **unique outdoor experience**, come rain or shine.

The standout attribute of this versatile and customizable pergola is its **motorized adjustable louvers**, giving precise control over sunlight. Whether you seek the comforting warmth of the sun or require protection for yourself, your guests, or your furniture, R-BLADE<sup>™</sup> adapts to your needs.

22'10" x 15' largest single zone

6.5" x 6.5" - 8" x 8" posts

Built-in Gutter System

Snow Load Capacity - Up to 100 lbs/sq. ft.

Wind Load Capacity - Up to 190 mph

Free-standing / Wall-mounted Multi-zone Layouts Custom Designs Special Cuts